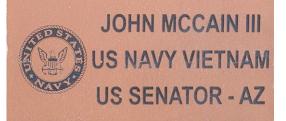

## DAV CHAPTER 8 HONOR ROLL OF VETERANS

Veteran's Name: \_\_\_\_\_\_

Branch of Service: \_\_\_\_\_

Dates of Service: \_\_\_\_\_\_ - \_\_\_\_\_

### BRICK INSCRIPTION

Maximum 20 characters per line (incl: spaces, punctuation marks, & characters) Maximum 15 characters per line (with logo)

Maximum of THREE LINES per brick

Do you want a logo? Y N If YES, what logo: \_\_\_\_\_