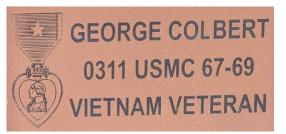

## DAV CHAPTER 8 HONOR ROLL OF VETERANS

Veteran's Name: \_\_\_\_\_\_

Branch of Service: \_\_\_\_\_

Dates of Service: \_\_\_\_\_\_ - \_\_\_\_\_

### BRICK INSCRIPTION

Maximum 20 characters per line (incl: spaces, punctuation marks, & characters) Maximum 15 characters per line (with logo)

Maximum of THREE LINES per brick

Do you want a logo? Y N If YES, what logo: \_\_\_\_\_